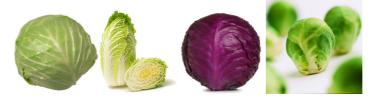

## **CHINESE CABBAGE :**

#### Supply period:

| January: 10%   | February: 9% | March: 9% | April: 7%  |
|----------------|--------------|-----------|------------|
| May: 8%        | June: 7%     | July: 5%  | August: 6% |
| September: 11% | October: 11% | Nov: 10%  | Dec: 8%    |

### Packaging:

6, 7 or 8 items in EPS box

## **SAVOY CABBAGE:**

#### Supply period:

| January: 20%   | February: 12% | March: 8% | April: 2%  |
|----------------|---------------|-----------|------------|
| May :< 1%      | June: 1%      | July: 2%  | August: 2% |
| September: 12% | October: 13%  | Nov: 14%  | Dec: 14%   |

### Packaging:

6, 7 or 8 items in EPS box

### WHITE/RED CABBAGE:

### Supply period:

| January: 8%    | February: 4% | March: 6% | April: 6%  |
|----------------|--------------|-----